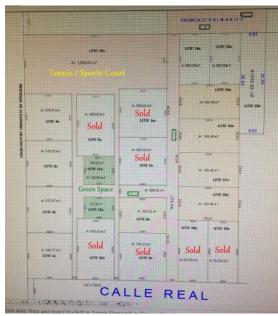

**The Neighborhood:** The land is just 1KM from a well-established beach community. Chila Resorts offers miles of private pristine sandy beach.

1A, 369.77 Mt2 - 600,000 MXP 12a.

12a, 1695.43 Mt2 - Tennis Sports Court

2a, 372.87 Mt2 - 490,000 MXP

13a, 250,00 Mt2 - 350,000 MXP

3a, 376.02 Mt2 - 475,000 MXP

14a, 250.00 Mt2 - Sold House (Steve)

4a, 379.72 Mt2 - 450,000 MXP

15a, 13.66 x 25.00 = 341.50 Mt2 – 450,000 MXP

5a, 400.00 Mt2 - Sold

16a, 13.66 x 25.00 = 341.50 Mt2 - 450,000 MXP

6a, 393.12 Mt2 - Sold

17a, 13.66 x 25.00 = 341.50 Mt2 - 450,000 MXP

7a, 393.12 Mt2 - Sold

18a, 312.50 Mt2 - Sold House (Jerry)

8a, 292.36 Mt2 - 350,000 MXP

19a, 312.50 Mt2 - Sold

9a, 393.12 Mt2 - Sold

Reduced

10a, 400.00 Mt2 - Sold

20a, 13.66 x 25.00 = 341.50 Mt2 - 400,000 MXP

11a, 412.55 Mt2 - Green Space

23a, 9.91 x 38.64 = 392.83 Mt2 - 420,000 MXP

Scott Sousa Senior Sales Manager