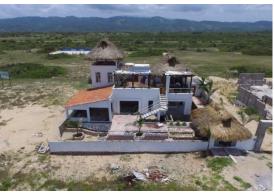

9a, 393.12 Mt2 - Sold

Reduced

10a, 400.00 Mt2 - Sold

20a, 13.66 x 25.00 = 341.50 Mt2 - 400,000 MXP

11a, 412.55 Mt2 - Green Space

23a, 9.91 x 38.64 = 392.83 Mt2 - 420,000 MXP

Scott Sousa Senior Sales Manager