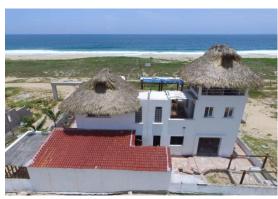

16a, 13.66 x 25.00 = 341.50 Mt2 - 450,000 MXP

6a, 393.12 Mt2 - Sold

17a, 13.66 x 25.00 = 341.50 Mt2 - 450,000 MXP

7a, 393.12 Mt2 - Sold

18a, 312.50 Mt2 - Sold House (Jerry)

8a, 292.36 Mt2 - 350,000 MXP

19a, 312.50 Mt2 - Sold