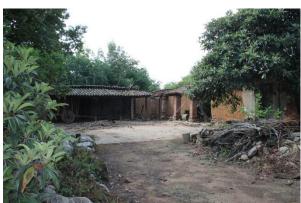

## Terreno Queta

Location : San Pablo Huixtepec 2000 Mt. Sq.

The Space: This large property with Over 2000 Square Meters is the perfect location to create many different business opportunities, like a party facility. With little investment you could rent this location to host parties of up to 600 people. Or build two to three large homes for resale. The income possibilities are wide open with this large lot. The land had tremendous historical value with its adobe structures. Located walking distance from the main church, regional hospital, shops, bus station and one the best universities in Oaxaca UTVC. With such a central location this property offers endless opportunities, and is priced to sell!