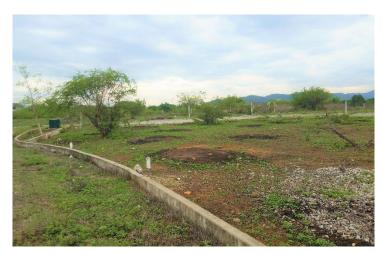

La Punta Lot With Ocean View Location: Puerto Escondido / La Punta Lot# XX - 805 Sq. Mt.

**The Land:** This lot is priced to sell, located in the beautiful rolling hills with ocean view of La Punta in Puerto Escondido just 5 minutes from the main highway (200). This lot offers water and electricity. With a beautiful hill side view of the Pacific Ocean this lot is a great opportunity to invest in one of the fastest growing cities in the state.