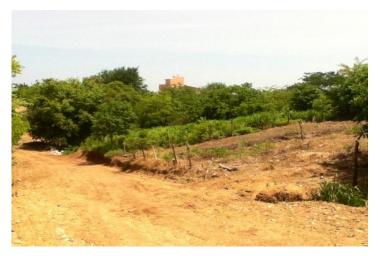

Terreno Vanessa Location: Puerto Escondido Fraccionamiento, Linda Vista Lot# 37 10m x 20m = 200 Mt. Sq.

**The Land:** This lot is priced to sell, located in the Fraccionamiento Linda Vista of Puerto Escondido just 5 minutes from the main highway (200). This lot offers water and electricity ready to install. With a beautiful hill side view of the Pacific Ocean this lot is a great opportunity to invest in one of the fastest growing cities in the state.