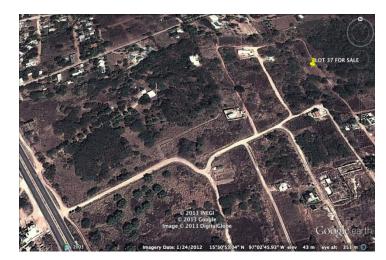

Terreno Vanessa Location: Puerto Escondido Fraccionamiento, Linda Vista Lot# 37 10m x 20m = 200 Mt. Sq.

**The Land:** This lot is priced to sell, located in the Fraccionamiento Linda Vista of Puerto Escondido just 5 minutes from the main highway (200). This lot offers water and electricity ready to install. With a beautiful hill side view of the Pacific Ocean this lot is a great opportunity to invest in one of the fastest growing cities in the state.