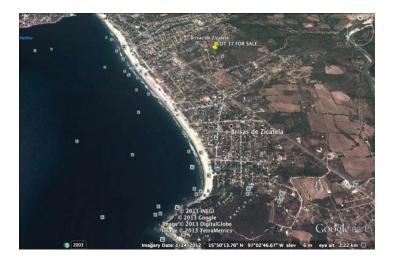

Terreno Vanessa Location: Puerto Escondido Fraccionamiento, Linda Vista Lot# 37 10m x 20m = 200 Mt. Sq.

**The Land:** This lot is priced to sell, located in the Fraccionamiento Linda Vista of Puerto Escondido just 5 minutes from the main highway (200). This lot offers water and electricity ready to install. With a beautiful hill side view of the Pacific Ocean this lot is a great opportunity to invest in one of the fastest growing cities in the state.

**The Neighborhood:** The land is located in Fraccionamiento Linda Vista. Linda Vista is a central location in Puerto only 5 minute drive to the world famous Zicatela beach and only 8 minutes to shopping and the town center.